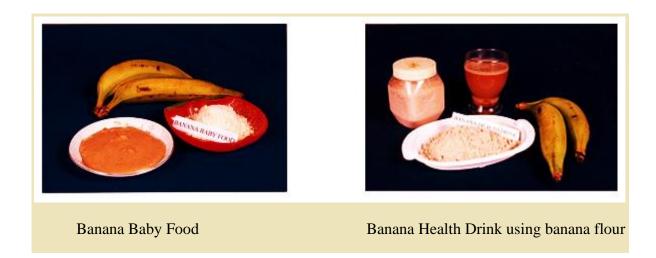

## Description

Banana flour can be prepared from matured fruits. The flour prepared from the fruits is fortified with milk, green gram and sugar for baby food preparation, while in health drink preparation, chocolate powder, barley powders and sugar are added with banana flour.